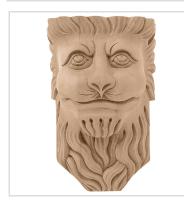

## 6 1/2"W x 6 1/4"D x 12 1/2"H Medium Lion Head Corbel

- Traditional design
- Multiple wood species to choose from
- Hand carved for a traditional look
- Crisp detail and high relief
- A great way to add value to your home
- This product qualifies for our Lowest Price Guarantee
- Order now and get our 30 day Price Protection

Item #: BX1960 List Price: \$653.94 **\$473.87** (EACH) Save \$180.07 (27%)

Usually ships in 24-72 hours

HEIGHT

**WIDTH** 

DEPTH

12 1/2"

6 1/2"

6 1/4"