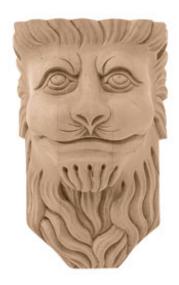

## 6 1/2"W x 6 1/4"D x 12 1/2"H Medium Lion Head Corbel

- Traditional design
- Multiple wood species to choose from
- Hand carved for a traditional look
- Crisp detail and high relief
- A great way to add value to your home
- This product qualifies for our Lowest Price Guarantee
- Order now and get our 30 day Price Protection

Item #: BX1960 List Price: \$653.94 **\$473.87** (EACH) Save \$180.07 (27%)

Usually ships in 24-72 hours

HEIGHT

**WIDTH** 

DEPTH

12 1/2"

6 1/2"

6 1/4"