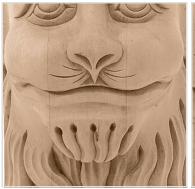

## 6 1/2"W x 6 1/4"D x 12 1/2"H Medium Lion Head Corbel

- Traditional design
- Multiple wood species to choose from
- Hand carved for a traditional look
- Crisp detail and high relief
- A great way to add value to your home
- This product qualifies for our Lowest Price Guarantee
- Order now and get our 30 day Price Protection