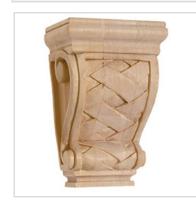

## 3"W x 2"D x 4 1/2"H Mini Basket Weave Corbel

- Traditional design
- Multiple wood species to choose from
- Hand carved for a traditional look
- Crisp detail and high relief
- A great way to add value to your home
- This product qualifies for our Lowest Price Guarantee
- Order now and get our 30 day Price Protection

Item #: BX1965 List Price: \$87.34 **\$63.29** (EACH) Save \$24.05 (27%)

Usually ships in 24-72 hours

HEIGHT WIDTH DEPTH

4 1/2"

3"

2"