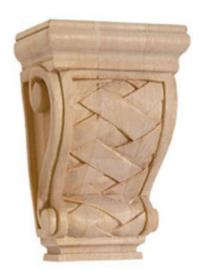

## 3"W x 2"D x 4 1/2"H Mini Basket Weave Corbel

- Traditional design
- Multiple wood species to choose from
- Hand carved for a traditional look
- Crisp detail and high relief
- A great way to add value to your home
- This product qualifies for our Lowest Price Guarantee
- Order now and get our 30 day Price Protection

Item #: BX1965 List Price: \$87.34 **\$63.29** (EACH) Save \$24.05 (27%)

Usually ships in 24-72 hours

HEIGHT WIDTH DEPTH

4 1/2"

3"

2"