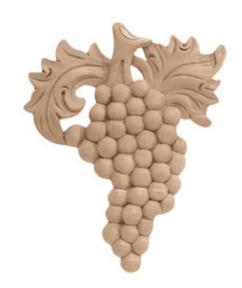

## 7 1/4"W x 1"D x 9"H Small Grape Onlay Right

- Eye-catching detail
- Traditional design
- Comes in a variety of woods
- Can be used in a variety of jobs and applications
- Eye-pleasing looks at low cost
- A great way to add value to your home
- This product qualifies for our Lowest Price Guarantee
- Order now and get our 30 day Price Protection

## **DESCRIPTION**

Our onlays are the perfect accent pieces for your projects. Choose from an amazing selection of designs and patterns that are historical, seasonal or even whimsical. Give character to your cabinetry, furniture and room or take your kid's school projects and crafts to the next level! The possibilities are endless. Each piece is carefully crafted with rich details and will be looking great wherever its used.