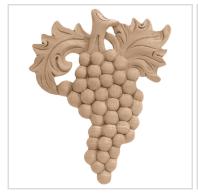

## 7 1/4"W x 1"D x 9"H Small Grape Onlay Right

- Eye-catching detail
- Traditional design
- Comes in a variety of woods
- Can be used in a variety of jobs and applications
- Eye-pleasing looks at low cost
- A great way to add value to your home
- This product qualifies for our Lowest Price Guarantee
- Order now and get our 30 day Price Protection

Item #: BX1991 List Price: \$81.25 **\$58.88** (EACH) Save \$22.37 (27%)

Usually ships in 24-72 hours

9" WIDTH 7 1/4"

DEPTH

## **MORE IMAGES**









## **DESCRIPTION**

Our onlays are the perfect accent pieces for your projects. Choose from an amazing selection of designs and patterns that are historical, seasonal or even whimsical. Give character to your cabinetry, furniture and room or take your kid's school projects and crafts to the next level! The possibilities are endless. Each piece is carefully crafted with rich details and will be looking great wherever its used.

Order online at: https://www.architecturaldepot.com/BX1991.html

Date Printed: 04/20/2024 - 8:05 am