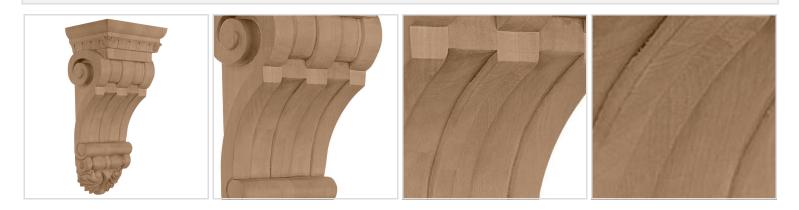

## 9"W x 7"D x 24"H Extra Large Fluted Corbel

- Traditional design
- Multiple wood species to choose from
- Hand carved for a traditional look
- Crisp detail and high relief
- A great way to add value to your home
- This product qualifies for our Lowest Price Guarantee
- Order now and get our 30 day Price Protection



Save \$197.95 (27%)

Usually ships in 24-72 hours

| HEIGHT | WIDTH | DEPTH |  |
|--------|-------|-------|--|
| 24"    | 9"    | 7''   |  |

## **MORE IMAGES**



## WE ARE HERE FOR YOU...

## **Our Selection**

Having the right tools at the right time is crucial. So is having the right products at the right price. We are not bound by a single warehouse location and limited style or size availabilities. We work directly with over 70 different manufacturers nationwide. This means we have direct control on availability, customizability, and quality.