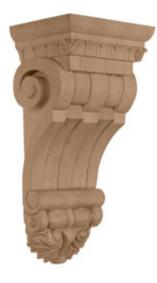

## 9"W x 7"D x 24"H Extra Large Fluted Corbel

- Traditional design
- Multiple wood species to choose from
- Hand carved for a traditional look
- Crisp detail and high relief
- A great way to add value to your home
- This product qualifies for our Lowest Price Guarantee
- Order now and get our 30 day Price Protection

Save \$197.95 (27%)

Usually ships in 24-72 hours

| HEIGHT | WIDTH | DEPTH |  |
|--------|-------|-------|--|
| 24"    | 9"    | 7''   |  |