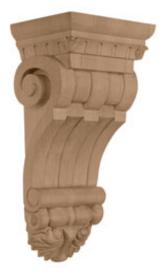

## 7"W x 5 1/4"D x 14"H Large Fluted Corbel

- Traditional design
- Multiple wood species to choose from
- Hand carved for a traditional look
- Crisp detail and high relief
- A great way to add value to your home
- This product qualifies for our Lowest Price Guarantee
- Order now and get our 30 day Price Protection

Save \$141.61 (27%)

Usually ships in 24-72 hours

| HEIGHT | WIDTI | н дертн |  |
|--------|-------|---------|--|
| 14''   | 7"    | 5 1/4"  |  |