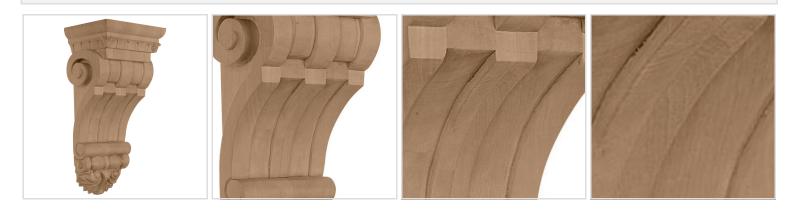

## 7"W x 5 1/4"D x 14"H Large Fluted Corbel

- Traditional design
- Multiple wood species to choose from
- Hand carved for a traditional look
- Crisp detail and high relief
- A great way to add value to your home
- This product qualifies for our Lowest Price Guarantee
- Order now and get our 30 day Price Protection



Save \$141.61 (27%)

Usually ships in 24-72 hours

| HEIGHT | WIDTI | н дертн |  |
|--------|-------|---------|--|
| 14''   | 7"    | 5 1/4"  |  |

## **MORE IMAGES**



## WE ARE HERE FOR YOU...

## **Our Selection**

Having the right tools at the right time is crucial. So is having the right products at the right price. We are not bound by a single warehouse location and limited style or size availabilities. We work directly with over 70 different manufacturers nationwide. This means we have direct control on availability, customizability, and quality.