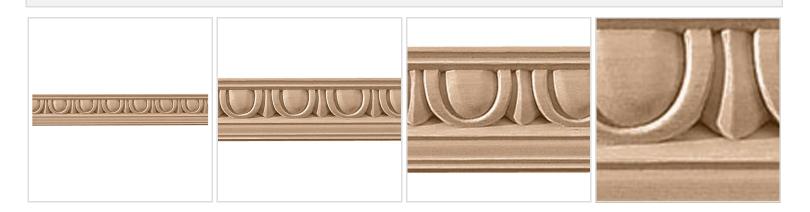

## 1 3/4"H x 1 3/4"P x 93"L Egg & Dart Crown Moulding

- Exceptional elegance, exceptionally well priced
- Classic style
- High Quality product
- Eye-pleasing looks at low cost
- Eye-catching detail
- Easy to install
- This product qualifies for our Lowest Price Guarantee
- Order now and get our 30 day Price Protection

## **MORE IMAGES**

## **DESCRIPTION**

Sometimes, there's just no substitute for the authenitic warmth of real wood. Our Hardwood Crown Moulding Comes in 4 different wood species and comes ready to be cut and stained..

Order online at: https://www.architecturaldepot.com/BX2010.html