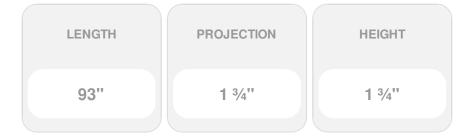

## 1 3/4"H x 1 3/4"P x 93"L Egg & Dart Crown Moulding

- Exceptional elegance, exceptionally well priced
- Classic style
- High Quality product
- Eye-pleasing looks at low cost
- Eye-catching detail
- Easy to install
- This product qualifies for our Lowest Price Guarantee
- Order now and get our 30 day Price Protection

Item #: BX2010 List Price: \$345.68 **\$250.49** (EACH) Save \$95.19 (27%)

Usually ships in 24-72 hours