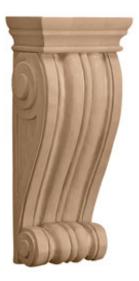

## 5"W x 3"D x 11"H Medium Traditional Corbel

- Traditional design
- Multiple wood species to choose from
- Hand carved for a traditional look
- Crisp detail and high relief
- A great way to add value to your home
- This product qualifies for our Lowest Price Guarantee
- Order now and get our 30 day Price Protection

Usually ships in 24-72 hours

| 11" | 5'' 3'' |  |
|-----|---------|--|