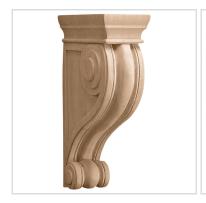

## 3 1/2"W x 7 1/2"D x 12"H Deep Traditional Corbel

- Traditional design
- Multiple wood species to choose from
- Hand carved for a traditional look
- Crisp detail and high relief
- A great way to add value to your home
- This product qualifies for our Lowest Price Guarantee
- Order now and get our 30 day Price Protection

## **MORE IMAGES**