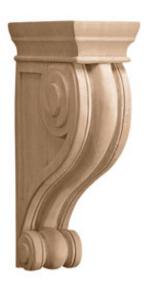

## 3 1/2"W x 7 1/2"D x 12"H Deep Traditional Corbel

- Traditional design
- Multiple wood species to choose from
- Hand carved for a traditional look
- Crisp detail and high relief
- A great way to add value to your home
- This product qualifies for our Lowest Price Guarantee
- Order now and get our 30 day Price Protection

Item #: BX2024 List Price: \$336.54 **\$243.87** (EACH)

Save \$92.67 (27%)

Usually ships in 24-72 hours

HEIGHT

**DEPTH** 

WIDTH

12"

7 1/2"