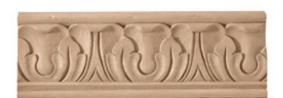

## 4 3/4"H x 3/4"P x 93"L Wood Chair Rail

- Exceptional elegance, exceptionally well priced
- Classic style
- High Quality product
- Eye-pleasing looks at low cost
- Eye-catching detail
- Easy to install
- This product qualifies for our Lowest Price Guarantee
- Order now and get our 30 day Price Protection

Item #: BX2026 List Price: \$728.64 **\$528.00** (EACH) Save \$200.64 (27%)

Usually ships in 24-72 hours

LENGTH
HEIGHT
PROJECTION

4 3/4"

3/4"

## **DESCRIPTION**

Sometimes, there's just no substitute for the authenitic warmth of real wood. Our Hardwood Crown Moulding Comes in 4 different wood species and comes ready to be cut and stained..

Order online at: https://www.architecturaldepot.com/BX2026.html