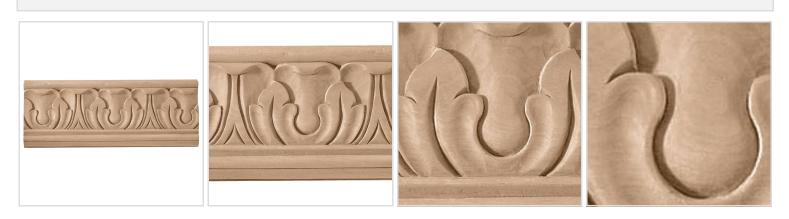

## **MORE IMAGES**

## **DESCRIPTION**

Sometimes, there's just no substitute for the authenitic warmth of real wood. Our Hardwood Crown Moulding Comes in 4 different wood species and comes ready to be cut and stained..

Order online at: https://www.architecturaldepot.com/BX2026.html