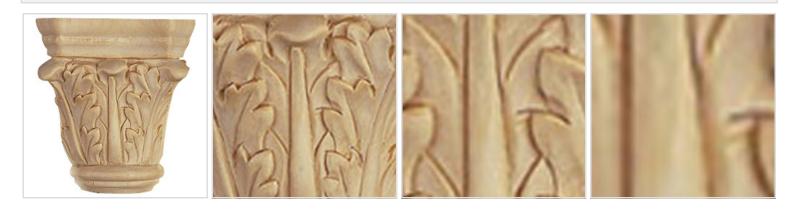

## **MORE IMAGES**

## DESCRIPTION

Modeled after original historical patterns and designs, our carved wood capitals are beautiful accents to your complete millwork trim. Our wood capitals are hand carved, finely sanded, and can be easily painted or stained to match your existing millwork.