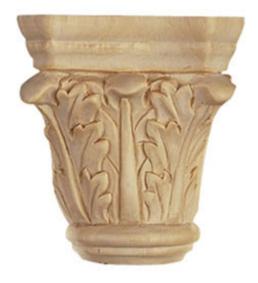

## 3 5/8"W x 1 3/4"D x 3 1/2"H Medium Acanthus Capital

- Classic design
- Comes in a variety of wood species
- Great architectural detail
- Can be used in a variety of jobs and applications
- Enhances the look of your home
- This product qualifies for our Lowest Price Guarantee
- Order now and get our 30 day Price Protection

## DESCRIPTION

Modeled after original historical patterns and designs, our carved wood capitals are beautiful accents to your complete millwork trim. Our wood capitals are hand carved, finely sanded, and can be easily painted or stained to match your existing millwork.