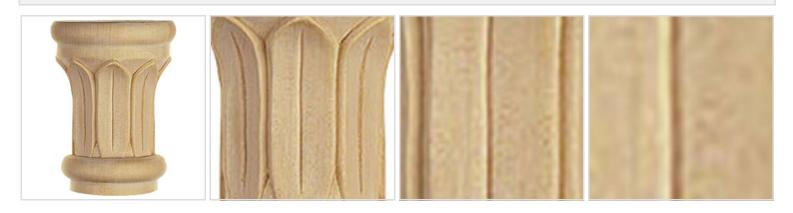

## 3 1/2"W x 1 3/4"D x 4 3/4"H Large Papyrus Capital

- Classic design
- Comes in a variety of wood species
- Great architectural detail
- Can be used in a variety of jobs and applications
- Enhances the look of your home
- This product qualifies for our Lowest Price Guarantee
- Order now and get our 30 day Price Protection



Save \$22.78 (27%)

Usually ships in 24-72 hours

| HEIGHT | WIDTH  | DEPTH  |
|--------|--------|--------|
| 4 3/4" | 3 1⁄2" | 1 3⁄4" |

## **MORE IMAGES**



## WE ARE HERE FOR YOU...

## **Our Selection**

Having the right tools at the right time is crucial. So is having the right products at the right price. We are not bound by a single warehouse location and limited style or size availabilities. We work directly with over 70 different manufacturers nationwide. This means we have direct control on availability, customizability, and quality.