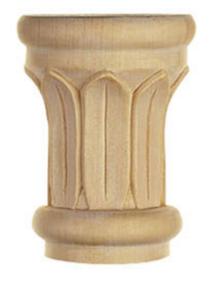

## 3 1/2"W x 1 3/4"D x 4 3/4"H Large Papyrus Capital

- Classic design
- Comes in a variety of wood species
- Great architectural detail
- Can be used in a variety of jobs and applications
- Enhances the look of your home
- This product qualifies for our Lowest Price Guarantee
- Order now and get our 30 day Price Protection

Save \$22.78 (27%)

Usually ships in 24-72 hours

| HEIGHT | WIDTH  | DEPTH  |
|--------|--------|--------|
| 4 3/4" | 3 1⁄2" | 1 3⁄4" |