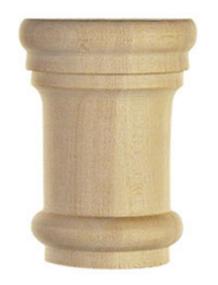

## 2 5/8"W x 1 3/8"D x 3 5/8"H Medium Traditional Capital

- Classic design
- Comes in a variety of wood species
- Great architectural detail
- Can be used in a variety of jobs and applications
- Enhances the look of your home
- This product qualifies for our Lowest Price Guarantee
- Order now and get our 30 day Price Protection

Usually ships in 24-72 hours

| HEIGHT                          | WIDTH                           | DEPTH                           |
|---------------------------------|---------------------------------|---------------------------------|
| 3 <sup>5</sup> ⁄ <sub>8</sub> " | 2 <sup>5</sup> / <sub>8</sub> " | 1 <sup>3</sup> / <sub>8</sub> " |