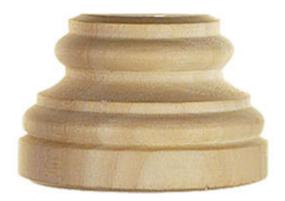

## 3 3/4"W x 1 7/8"D x 2 3/8"H Large Traditional Plinth

- Eye-catching detail
- Classic design
- Comes in a variety of woods
- Functionally elegant
- High Quality product with attention to detail
- This product qualifies for our Lowest Price Guarantee
- Order now and get our 30 day Price Protection

Save \$11.17 (27%)

Usually ships in 24-72 hours

| WIDTH  | HEIGHT                          | DEPTH  |
|--------|---------------------------------|--------|
| 3 3⁄4" | 2 <sup>3</sup> / <sub>8</sub> " | 1 7/8" |