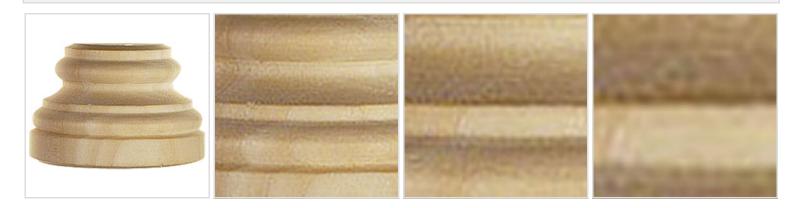

## 3 3/4"W x 1 7/8"D x 2 3/8"H Large Traditional Plinth

- Eye-catching detail
- Classic design
- Comes in a variety of woods
- Functionally elegant
- High Quality product with attention to detail
- This product qualifies for our Lowest Price Guarantee
- Order now and get our 30 day Price Protection



Save \$11.17 (27%)

Usually ships in 24-72 hours

| WIDTH  | HEIGHT                          | DEPTH  |
|--------|---------------------------------|--------|
| 3 3⁄4" | 2 <sup>3</sup> / <sub>8</sub> " | 1 7/8" |

## **MORE IMAGES**



## DESCRIPTION

Sometimes, there's just no substitute for the authenitic warmth of real wood. Our Hardwood Crown Moulding Comes in 4 different wood species and comes ready to be cut and stained..

Order online at: <u>https://www.architecturaldepot.com/BX2046.html</u> Date Printed: 04/19/2024 - 6:49 am