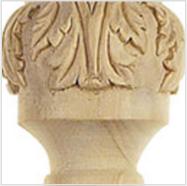

## **Acanthus Half Finial**

- Hand Carved
- Available in a variety of wood species
- Blends beautifully with many styles
- A durable and affordable product
- A great way to add value to your home
- This product qualifies for our Lowest Price Guarantee
- Order now and get our 30 day Price Protection

Item #: BX2049 List Price: \$77.09 **\$55.86** (EACH) Save \$21.23 (27%)

Usually ships in 24-72 hours

| HEIGHT | WIDTH | DEPTH  |
|--------|-------|--------|
| 4 1/4" | 2 3 " | 1 1/4" |