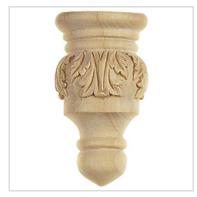

## **Acanthus Half Finial**

- Hand Carved
- Available in a variety of wood species
- Blends beautifully with many styles
- A durable and affordable product
- A great way to add value to your home
- This product qualifies for our Lowest Price Guarantee
- Order now and get our 30 day Price Protection

Item #: BX2049 List Price: \$77.09 **\$55.86** (EACH) Save \$21.23 (27%)

Usually ships in 24-72 hours

| HEIGHT | WIDTH | DEPTH  |
|--------|-------|--------|
| 4 1/4" | 2 3 " | 1 1/4" |