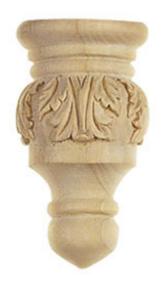

## **Acanthus Half Finial**

- Hand Carved
- Available in a variety of wood species
- Blends beautifully with many styles
- A durable and affordable product
- A great way to add value to your home
- This product qualifies for our Lowest Price Guarantee
- Order now and get our 30 day Price Protection

Item #: BX2049 List Price: \$77.09 **\$55.86** (EACH) Save \$21.23 (27%)

Usually ships in 24-72 hours

| HEIGHT | WIDTH | DEPTH  |
|--------|-------|--------|
| 4 1/4" | 2 3 " | 1 1/4" |