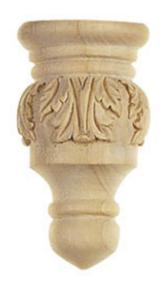

## 1 1/4"W x 5/8"D x 2 1/8"H Small Acanthus Half Finial

- Hand Carved
- Available in a variety of wood species
- Blends beautifully with many styles
- A durable and affordable product
- A great way to add value to your home
- This product qualifies for our Lowest Price Guarantee
- Order now and get our 30 day Price Protection

Item #: BX2051 List Price: \$40.14 **\$29.09** (EACH) Save \$11.05 (27%)

Usually ships in 24-72 hours

HEIGHT WIDTH
2 ½" 1 1/4"

DEPTH
58"