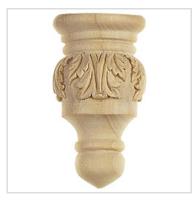

## 1 1/4"W x 5/8"D x 2 1/8"H Small Acanthus Half Finial

- Hand Carved
- Available in a variety of wood species
- Blends beautifully with many styles
- A durable and affordable product
- A great way to add value to your home
- This product qualifies for our Lowest Price Guarantee
- Order now and get our 30 day Price Protection

Item #: BX2051 List Price: \$40.14 **\$29.09** (EACH) Save \$11.05 (27%)

Usually ships in 24-72 hours

HEIGHT WIDTH
2 ½" 1 1/4"

DEPTH
58"