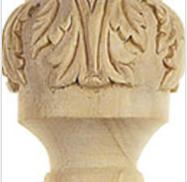

## 1 1/4"W x 5/8"D x 2 1/8"H Small Acanthus Half Finial

- Hand Carved
- Available in a variety of wood species
- Blends beautifully with many styles
- A durable and affordable product
- A great way to add value to your home
- This product qualifies for our Lowest Price Guarantee
- Order now and get our 30 day Price Protection