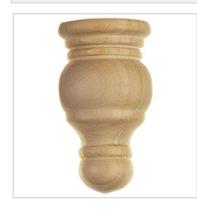

## 1 3/4"W x 7/8"D x 3 1/8"H Medium Traditional Half Finial

- Hand Carved
- Available in a variety of wood species
- Blends beautifully with many styles
- A durable and affordable product
- A great way to add value to your home
- This product qualifies for our Lowest Price Guarantee
- Order now and get our 30 day Price Protection

Item #: BX2053 List Price: \$20.29 **\$14.70** (EACH) Save \$5.59 (27%)

Usually ships in 24-72 hours

HEIGHT

WIDTH

**DEPTH** 

3 1/8"

1 3/4"

7,"