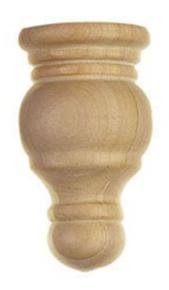

## 1 3/4"W x 7/8"D x 3 1/8"H Medium Traditional Half Finial

- Hand Carved
- Available in a variety of wood species
- Blends beautifully with many styles
- A durable and affordable product
- A great way to add value to your home
- This product qualifies for our Lowest Price Guarantee
- Order now and get our 30 day Price Protection

Item #: BX2053 List Price: \$20.29 **\$14.70** (EACH) Save \$5.59 (27%)

Usually ships in 24-72 hours

HEIGHT

WIDTH

**DEPTH** 

3 1/8"

1 3/4"

7,"