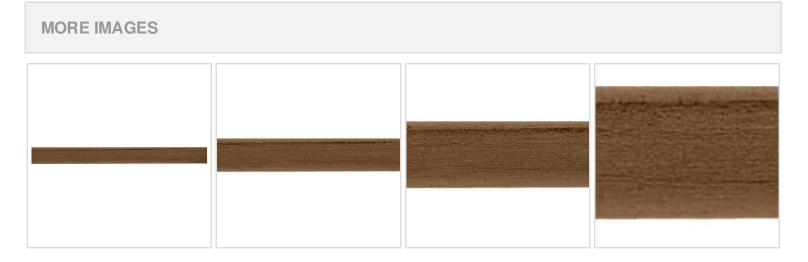

## **DESCRIPTION**

Sometimes, there's just no substitute for the authenitic warmth of real wood. Our Hardwood Crown Moulding Comes in 4 different wood species and comes ready to be cut and stained..

Order online at: https://www.architecturaldepot.com/BX2058.html