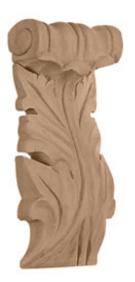

## 3 3/8"W x 3/4"D x 3 3/4"H Wide Acanthus Pilaster Capital with Spool

- Eye-catching detail
- Traditional design
- Comes in a variety of woods
- Can be used in a variety of jobs and applications
- Eye-pleasing looks at low cost
- A great way to add value to your home
- This product qualifies for our Lowest Price Guarantee
- Order now and get our 30 day Price Protection

## **DESCRIPTION**

Frame your doors and windows with our beautiful, high quality Pilasters. Made from a variety of real Wood Species, these Pilasters are the perfect accent for any door frame or wall in your home.