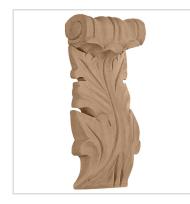

## 3 3/8"W x 3/4"D x 3 3/4"H Wide Acanthus Pilaster Capital with Spool

- Eye-catching detail
- Traditional design
- Comes in a variety of woods
- Can be used in a variety of jobs and applications
- Eye-pleasing looks at low cost
- A great way to add value to your home
- This product qualifies for our Lowest Price Guarantee
- Order now and get our 30 day Price Protection

Item #: BX2069 List Price: \$63.29 **\$45.86** (EACH) Save \$17.43 (27%)

Usually ships in 24-72 hours

HEIGHT WIDTH DEPTH

3 3/4"

3/4"

## **MORE IMAGES**









## **DESCRIPTION**

Frame your doors and windows with our beautiful, high quality Pilasters. Made from a variety of real Wood Species, these Pilasters are the perfect accent for any door frame or wall in your home.

Order online at: <a href="https://www.architecturaldepot.com/BX2069.html">https://www.architecturaldepot.com/BX2069.html</a>

Date Printed: 04/18/2024 - 8:02 pm