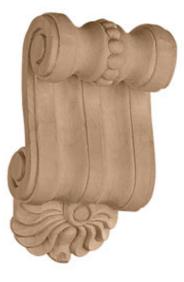

## 2"W x 1 1/4"D x 3 3/4"H Small Scrolled Corbel

- Traditional design
- Multiple wood species to choose from
- Hand carved for a traditional look
- Crisp detail and high relief
- A great way to add value to your home
- This product qualifies for our Lowest Price Guarantee
- Order now and get our 30 day Price Protection