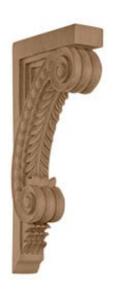

## 2 1/2"W x 8 5/8"D x 18"H Large Acanthus with Bead Corbel

- Traditional design
- Multiple wood species to choose from
- Hand carved for a traditional look
- Crisp detail and high relief
- A great way to add value to your home
- This product qualifies for our Lowest Price Guarantee
- Order now and get our 30 day Price Protection