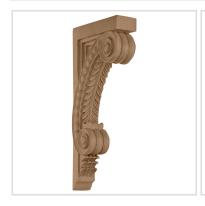

## 2 1/2"W x 8 5/8"D x 18"H Large Acanthus with Bead Corbel

- Traditional design
- Multiple wood species to choose from
- Hand carved for a traditional look
- Crisp detail and high relief
- A great way to add value to your home
- This product qualifies for our Lowest Price Guarantee
- Order now and get our 30 day Price Protection