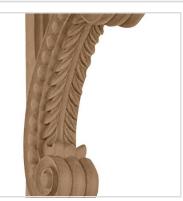

## 2 1/2"W x 8 5/8"D x 18"H Large Acanthus with Bead Corbel

- Traditional design
- Multiple wood species to choose from
- Hand carved for a traditional look
- Crisp detail and high relief
- A great way to add value to your home
- This product qualifies for our Lowest Price Guarantee
- Order now and get our 30 day Price Protection