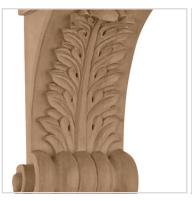

## 7"W x 8"D x 16"H Large Egg & Dart Acanthus Corbel

- Traditional design
- Multiple wood species to choose from
- Hand carved for a traditional look
- Crisp detail and high relief
- A great way to add value to your home
- This product qualifies for our Lowest Price Guarantee
- Order now and get our 30 day Price Protection

## **MORE IMAGES**