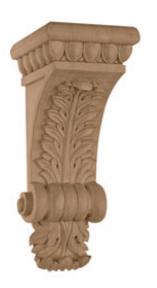

## 7"W x 8"D x 16"H Large Egg & Dart Acanthus Corbel

- Traditional design
- Multiple wood species to choose from
- Hand carved for a traditional look
- Crisp detail and high relief
- A great way to add value to your home
- This product qualifies for our Lowest Price Guarantee
- Order now and get our 30 day Price Protection

Item #: BX2080 List Price: \$507.15 **\$367.50** (EACH) Save \$139.65 (27%)

Usually ships in 24-72 hours

16" DEPTH WIDTH 7"