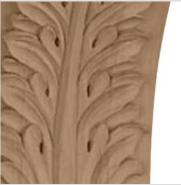

## 7"W x 8"D x 16"H Large Egg & Dart Acanthus Corbel

- Traditional design
- Multiple wood species to choose from
- Hand carved for a traditional look
- Crisp detail and high relief
- A great way to add value to your home
- This product qualifies for our Lowest Price Guarantee
- Order now and get our 30 day Price Protection

## **MORE IMAGES**