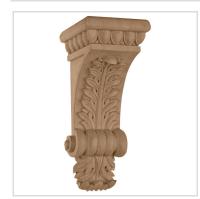

## 7"W x 8"D x 16"H Large Egg & Dart Acanthus Corbel

- Traditional design
- Multiple wood species to choose from
- Hand carved for a traditional look
- Crisp detail and high relief
- A great way to add value to your home
- This product qualifies for our Lowest Price Guarantee
- Order now and get our 30 day Price Protection

## **MORE IMAGES**