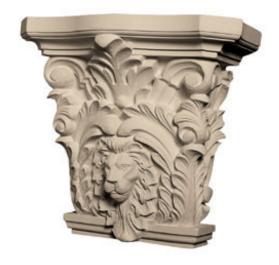

## Approx. 3-3/4" x 4-3/4" x 1-1/4" Sized for use with with 2-1/4" wide columns. Lion's face.

- Hybrid-Resin can be used on the interior or exterior
- Accepts stain or can be painted
- Can be nailed, glued, or screwed
- Beautiful detail unmatched by other materials
- Fraction of the cost of wood
- Perfect for kitchen or bath remodels
- This product qualifies for our Lowest Price Guarantee
- Order now and get our 30 day Price Protection

Item #: CAP-132AA List Price: \$82.70 \$59.93 (EACH) Save \$22.77 (27%)

Usually ships in 3-5 business

| HEIGHT | WIDTH  | DEPTH  |
|--------|--------|--------|
| 4 3/4" | 3 3/4" | 1 1/4" |
|        |        |        |