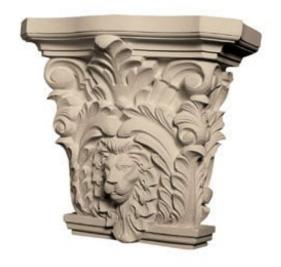

## Approx. 9" x 7-1/2" x 4-1/4" Sized for use with 4-1/2" wide columns. Lion's face.

- Hybrid-Resin can be used on the interior or exterior
- Accepts stain or can be painted
- Can be nailed, glued, or screwed
- Beautiful detail unmatched by other materials
- Fraction of the cost of wood
- Perfect for kitchen or bath remodels
- This product qualifies for our Lowest Price Guarantee
- Order now and get our 30 day Price Protection

Item #: CAP-132B List Price: \$206.90 **\$149.93** (EACH) Save \$56.97 (27%)

Usually ships in 3-5 business days

WIDTH 9"

**HEIGHT** 

7 1/4"

DEPTH

4 1/4"