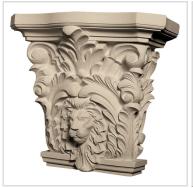

## Approx. 9" x 7-1/2" x 4-1/4" Sized for use with 4-1/2" wide columns. Lion's face.

- Hybrid-Resin can be used on the interior or exterior
- Accepts stain or can be painted
- Can be nailed, glued, or screwed
- Beautiful detail unmatched by other materials
- Fraction of the cost of wood
- Perfect for kitchen or bath remodels
- This product qualifies for our Lowest Price Guarantee
- Order now and get our 30 day Price Protection

Item #: CAP-132B List Price: \$206.90 **\$149.93** (EACH) Save \$56.97 (27%)

Usually ships in 3-5 business days

WIDTH 9"

**HEIGHT** 

7 1/4"

DEPTH

4 1/4"

## **MORE IMAGES**









## WE ARE HERE FOR YOU...

## **Our Selection**

Having the right tools at the right time is crucial. So is having the right products at the right price. We are not bound by a single warehouse location and limited style or size availabilities. We work directly with over 70 different manufacturers nationwide. This means we have direct control on availability, customizability, and quality.

Order online at: https://www.architecturaldepot.com/CAP-132B.html

Date Printed: 04/19/2024 - 11:12 pm