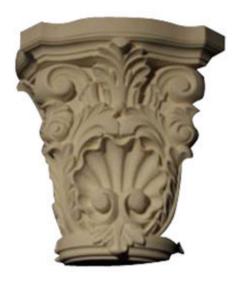

## Approx. 12-1/4" x 13" x 7-3/4" Bottom: 5-3/4" Dia. Sized for use with COLM-106C.

- Hybrid-Resin can be used on the interior or exterior
- Accepts stain or can be painted
- Can be nailed, glued, or screwed
- Beautiful detail unmatched by other materials
- Fraction of the cost of wood
- Perfect for kitchen or bath remodels
- This product qualifies for our Lowest Price Guarantee
- Order now and get our 30 day Price Protection

Item #: CAP-140C-XT List Price: \$579.50 **\$419.93** (EACH)

Save \$159.57 (27%)

Usually ships in 3-5 business days

| HEIGHT | WIDTH    | DEPTH  |
|--------|----------|--------|
| 13"    | 12 1⁄4'' | 7 3/4" |