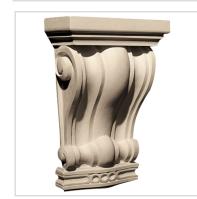

## Approx. 5" x 8" x 2-3/4 Sized for use with 3-1/4" wide columns.

- Hybrid-Resin can be used on the interior or exterior
- Accepts stain or can be painted
- Can be nailed, glued, or screwed
- Beautiful detail unmatched by other materials
- Fraction of the cost of wood
- Perfect for kitchen or bath remodels
- This product qualifies for our Lowest Price Guarantee
- Order now and get our 30 day Price Protection

Item #: CAP-143A List Price: \$144.80 **\$104.93** (EACH) Save \$39.87 (27%)

Usually ships in 3-5 business days

HEIGHT WIDTH DEPTH

8" 5" 2 3/4"

## **MORE IMAGES**









## WE ARE HERE FOR YOU...

## **Our Selection**

Having the right tools at the right time is crucial. So is having the right products at the right price. We are not bound by a single warehouse location and limited style or size availabilities. We work directly with over 70 different manufacturers nationwide. This means we have direct control on availability, customizability, and quality.

Order online at: https://www.architecturaldepot.com/CAP-143A.html

Date Printed: 04/20/2024 - 3:11 am