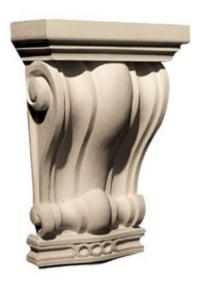

## Approx. 5" x 8" x 2-3/4 Sized for use with 3-1/4" wide columns.

- Hybrid-Resin can be used on the interior or exterior
- Accepts stain or can be painted
- Can be nailed, glued, or screwed
- Beautiful detail unmatched by other materials
- Fraction of the cost of wood
- Perfect for kitchen or bath remodels
- This product qualifies for our Lowest Price Guarantee
- Order now and get our 30 day Price Protection

Item #: CAP-143A List Price: \$144.80 **\$104.93** (EACH) Save \$39.87 (27%)

Usually ships in 3-5 business days

HEIGHT WIDTH DEPTH

8" 5" 2 3/4"