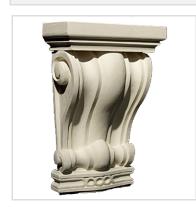

## Approx. Extra Low Profile 4-3/4" x 7-3/4" x 1-3/4" Sized for use with 3-1/4" wide columns.

- Hybrid-Resin can be used on the interior or exterior
- Accepts stain or can be painted
- Can be nailed, glued, or screwed
- Beautiful detail unmatched by other materials
- Fraction of the cost of wood
- Perfect for kitchen or bath remodels
- This product qualifies for our Lowest Price Guarantee
- Order now and get our 30 day Price Protection

Item #: CAP-143AL List Price: \$144.80 **\$104.93** (EACH) Save \$39.87 (27%)

Usually ships in 3-5 business days

HEIGHT

**WIDTH** 

**DEPTH** 

7 3/4"

4 3/4"

1 3/4"