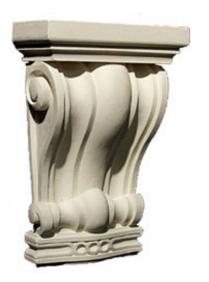

## Approx. Extra Low Profile 4-3/4" x 7-3/4" x 1-3/4" Sized for use with 3-1/4" wide columns.

- Hybrid-Resin can be used on the interior or exterior
- Accepts stain or can be painted
- Can be nailed, glued, or screwed
- Beautiful detail unmatched by other materials
- Fraction of the cost of wood
- Perfect for kitchen or bath remodels
- This product qualifies for our Lowest Price Guarantee
- Order now and get our 30 day Price Protection

Item #: CAP-143AL List Price: \$144.80 **\$104.93** (EACH) Save \$39.87 (27%)

Usually ships in 3-5 business days

HEIGHT

**WIDTH** 

**DEPTH** 

7 3/4"

4 3/4"

1 3/4"