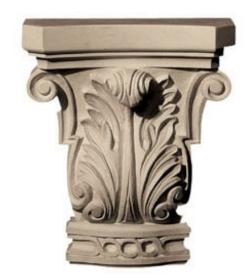

## Approx. 5-3/4" x 7" x 2-1/2" Sized for use with 3-1/4" wide columns.

- Hybrid-Resin can be used on the interior or exterior
- Accepts stain or can be painted
- Can be nailed, glued, or screwed
- Beautiful detail unmatched by other materials
- Fraction of the cost of wood
- Perfect for kitchen or bath remodels
- This product qualifies for our Lowest Price Guarantee
- Order now and get our 30 day Price Protection

Item #: CAP-146A List Price: \$144.80 **\$104.93** (EACH) Save \$39.87 (27%)

Usually ships in 3-5 business days

HEIGHT

**WIDTH** 

**DEPTH** 

7''

5 3/4"

2 1/2"