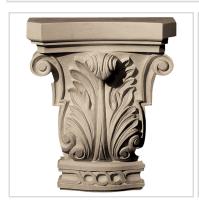

## Approx. 5-3/4" x 7" x 2-1/2" Sized for use with 3-1/4" wide columns.

- Hybrid-Resin can be used on the interior or exterior
- Accepts stain or can be painted
- Can be nailed, glued, or screwed
- Beautiful detail unmatched by other materials
- Fraction of the cost of wood
- Perfect for kitchen or bath remodels
- This product qualifies for our Lowest Price Guarantee
- Order now and get our 30 day Price Protection

Item #: CAP-146A List Price: \$144.80 **\$104.93** (EACH) Save \$39.87 (27%)

Usually ships in 3-5 business days

HEIGHT

**WIDTH** 

**DEPTH** 

7''

5 3/4"

2 1/2"