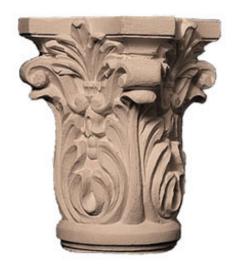

## 6 1/4"H x 5"W x 2 3/4"BW x 3 3/8"P Capitol, for use with COLM-103B-68

- Hybrid-Resin can be used on the interior or exterior
- Accepts stain or can be painted
- Can be nailed, glued, or screwed
- Beautiful detail unmatched by other materials
- Fraction of the cost of wood
- Perfect for kitchen or bath remodels
- This product qualifies for our Lowest Price Guarantee
- Order now and get our 30 day Price Protection

Item #: CAP-160B List Price: \$124.10 **\$89.93** (EACH) Save \$34.17 (27%)

Usually ships in 3-5 business days

HEIGHT WIDTH

6 1/4"

5"

PROJECTION

3 3 "

**BOTTOM WIDTH** 