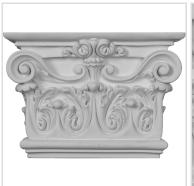

## 10 3/8"W x 7 1/2"H x 2 5/8"P Artis Onlay Capital (Fits Pilasters up to 7 3/4"W x 1 3/8"D)

- Modeled after original historical patterns and designs
- Solid urethane for maximum durability and detail
- Lightweight for quick and easy installation
- Factory primed and ready for paint or faux finish
- Can be cut, drilled, glued, or screwed
- Can be used on the interior or exterior
- This product qualifies for our Lowest Price Guarantee
- Order now and get our 30 day Price Protection

## **DESCRIPTION**

Modeled after original historical patterns, poly-urethane capitals provide the look of authentic wood capitals at a fraction of the cost. The capitals will not rot, crack or split. Backed by a limited lifetime warranty, urethane capitals are an ideal choice for any homeowner.