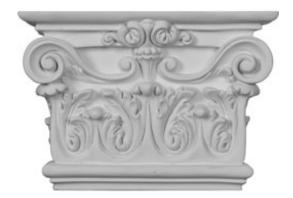

## 10 3/8"W x 7 1/2"H x 2 5/8"P Artis Onlay Capital (Fits Pilasters up to 7 3/4"W x 1 3/8"D)

- Modeled after original historical patterns and designs
- Solid urethane for maximum durability and detail
- Lightweight for quick and easy installation
- Factory primed and ready for paint or faux finish
- Can be cut, drilled, glued, or screwed
- Can be used on the interior or exterior
- This product qualifies for our Lowest Price Guarantee
- Order now and get our 30 day Price Protection

ltem #: CAP07X10X03AR List Price: \$33.53 **\$24.30** (EACH) Save \$9.23 (27%)

Usually ships in 24-72 hours

| WIDTH              | BOTTOM WIDTH |
|--------------------|--------------|
| 10 <sup>3</sup> 8" | 7 3/4"       |
|                    |              |

HEIGHT PROJECTION

7 1/2"

2 5/8"