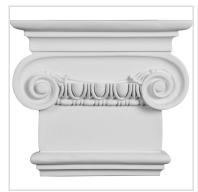

## 8 1/2"W x 7 3/8"H x 2 5/8"P Classic Ionic Small Onlay Capital

- Modeled after original historical patterns and designs
- Solid urethane for maximum durability and detail
- Lightweight for quick and easy installation
- Factory primed and ready for paint or faux finish
- Can be cut, drilled, glued, or screwed
- Can be used on the interior or exterior
- This product qualifies for our Lowest Price Guarantee
- Order now and get our 30 day Price Protection

Item #: CAP07X10X03RI List Price: \$33.53 **\$24.30** (EACH) Save \$9.23 (27%)

Usually ships in 24-72 hours

WIDTH HEIGHT 7 3/8"

PROJECTION

2 <sup>5</sup>/<sub>8</sub>"

## **MORE IMAGES**









## **DESCRIPTION**

Modeled after original historical patterns, poly-urethane capitals provide the look of authentic wood capitals at a fraction of the cost. The capitals will not rot, crack or split. Backed by a limited lifetime warranty, urethane capitals are an ideal choice for any homeowner.

Order online at:  $\underline{\text{https://www.architecturaldepot.com/CAP07X10X03RI.html}}$ 

Date Printed: 04/18/2024 - 9:45 pm