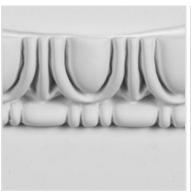

## 8 1/2"W x 7 3/8"H x 2 5/8"P Classic Ionic Small Onlay Capital

- Modeled after original historical patterns and designs
- Solid urethane for maximum durability and detail
- Lightweight for quick and easy installation
- Factory primed and ready for paint or faux finish
- Can be cut, drilled, glued, or screwed
- Can be used on the interior or exterior
- This product qualifies for our Lowest Price Guarantee
- Order now and get our 30 day Price Protection

Item #: CAP07X10X03RI List Price: \$33.53 **\$24.30** (EACH) Save \$9.23 (27%)

Usually ships in 24-72 hours

WIDTH HEIGHT 7 3/8"

PROJECTION

2 <sup>5</sup>/<sub>8</sub>"

## **MORE IMAGES**









## **DESCRIPTION**

Modeled after original historical patterns, poly-urethane capitals provide the look of authentic wood capitals at a fraction of the cost. The capitals will not rot, crack or split. Backed by a limited lifetime warranty, urethane capitals are an ideal choice for any homeowner.

Order online at:  $\underline{\text{https://www.architecturaldepot.com/CAP07X10X03RI.html}}$ 

Date Printed: 04/18/2024 - 9:45 pm