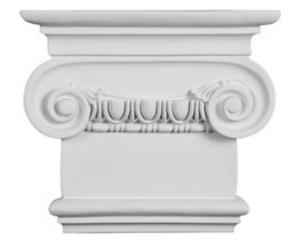

## 8 1/2"W x 7 3/8"H x 2 5/8"P Classic Ionic Small Onlay Capital

- Modeled after original historical patterns and designs
- Solid urethane for maximum durability and detail
- Lightweight for quick and easy installation
- Factory primed and ready for paint or faux finish
- Can be cut, drilled, glued, or screwed
- Can be used on the interior or exterior
- This product qualifies for our Lowest Price Guarantee
- Order now and get our 30 day Price Protection

Item #: CAP07X10X03RI List Price: \$33.53 **\$24.30** (EACH) Save \$9.23 (27%)

Usually ships in 24-72 hours

WIDTH HEIGHT 7 3/8"

PROJECTION

2 <sup>5</sup>/<sub>8</sub>"

## **DESCRIPTION**

Modeled after original historical patterns, poly-urethane capitals provide the look of authentic wood capitals at a fraction of the cost. The capitals will not rot, crack or split. Backed by a limited lifetime warranty, urethane capitals are an ideal choice for any homeowner.