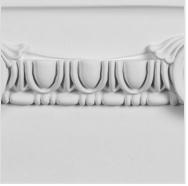

## 8 1/2"W x 7 3/8"H x 2 5/8"P Classic Ionic Small Onlay Capital

- Modeled after original historical patterns and designs
- Solid urethane for maximum durability and detail
- Lightweight for quick and easy installation
- Factory primed and ready for paint or faux finish
- Can be cut, drilled, glued, or screwed
- Can be used on the interior or exterior
- This product qualifies for our Lowest Price Guarantee
- Order now and get our 30 day Price Protection

Item #: CAP07X10X03RI List Price: \$33.53 **\$24.30** (EACH) Save \$9.23 (27%)

Usually ships in 24-72 hours

WIDTH HEIGHT 7 3/8"

PROJECTION

2 <sup>5</sup>/<sub>8</sub>"

## **MORE IMAGES**









## **DESCRIPTION**

Modeled after original historical patterns, poly-urethane capitals provide the look of authentic wood capitals at a fraction of the cost. The capitals will not rot, crack or split. Backed by a limited lifetime warranty, urethane capitals are an ideal choice for any homeowner.

Order online at:  $\underline{\text{https://www.architecturaldepot.com/CAP07X10X03RI.html}}$ 

Date Printed: 04/18/2024 - 9:45 pm