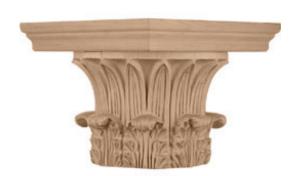

## Temple of Winds Capital for a 10" Round Tapered Wood Column

- This product qualifies for our Lowest Price Guarantee
- Order now and get our 30 day Price Protection

Item #:
CAP10RCATTW\_MATRIX\_OLD
List Price: \$1,177.76
\$853.45 (EACH)
Save \$324.31 (27%)

Usually ships in 24-72 hours

WIDTH

**LENGTH** 

**HEIGHT** 

14 1/2"

14 1/2"

10 ½"