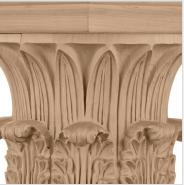

## Temple of Winds Capital for a 10" Round Tapered Wood Column

- This product qualifies for our Lowest Price Guarantee
- Order now and get our 30 day Price Protection

Item #:
CAP10RCATTW\_MATRIX\_OLD
List Price: \$1,177.76
\$853.45 (EACH)
Save \$324.31 (27%)

Usually ships in 24-72 hours

WIDTH

**LENGTH** 

**HEIGHT** 

14 1/2"

14 1/2"

10 ½"

## **MORE IMAGES**









## WE ARE HERE FOR YOU...

## **Our Selection**

Having the right tools at the right time is crucial. So is having the right products at the right price. We are not bound by a single warehouse location and limited style or size availabilities. We work directly with over 70 different manufacturers nationwide. This means we have direct control on availability, customizability, and quality.

Order online at: https://www.architecturaldepot.com/CAP10RCATTW.html

Date Printed: 04/15/2024 - 9:20 pm