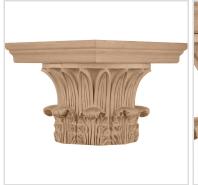

## Temple of Winds Capital for a 10" Round Tapered Wood Column

- This product qualifies for our Lowest Price Guarantee
- Order now and get our 30 day Price Protection

Item #:
CAP10RCATTW\_MATRIX\_OLD
List Price: \$1,177.76
\$853.45 (EACH)
Save \$324.31 (27%)

Usually ships in 24-72 hours

WIDTH

**LENGTH** 

**HEIGHT** 

14 1/2"

14 1/2"

10 ½"

## **MORE IMAGES**









## WE ARE HERE FOR YOU...

## **Our Selection**

Having the right tools at the right time is crucial. So is having the right products at the right price. We are not bound by a single warehouse location and limited style or size availabilities. We work directly with over 70 different manufacturers nationwide. This means we have direct control on availability, customizability, and quality.

Order online at: https://www.architecturaldepot.com/CAP10RCATTW.html

Date Printed: 04/15/2024 - 9:20 pm