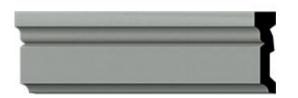

## 2 7/8"H x 3/4"P x 94 1/2"L Monique Window & Door Casing

- Can be cut, drilled, screwed, or nailed
- Similar density to that of pine
- Beautiful details and design
- Factory primed and ready for paint
- Can be painted or faux finished
- Lightweight for easy installation
- This product qualifies for our Lowest Price Guarantee
- Order now and get our 30 day Price Protection

## **DESCRIPTION**

Our beautiful casing adds a decorative, historic, feel to walls, ceilings, and furniture pieces. They are made from a high density urethane which gives each piece the unique details that mimic that of traditional plaster and wood designs, but at a fraction of the weight. This means a simple and easy installation for you. These are also commonly used for an inexpensive wainscot look.