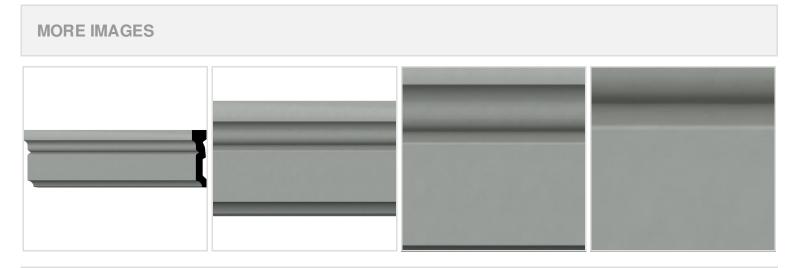

## **DESCRIPTION**

Our beautiful casing adds a decorative, historic, feel to walls, ceilings, and furniture pieces. They are made from a high density urethane which gives each piece the unique details that mimic that of traditional plaster and wood designs, but at a fraction of the weight. This means a simple and easy installation for you. These are also commonly used for an inexpensive wainscot look.