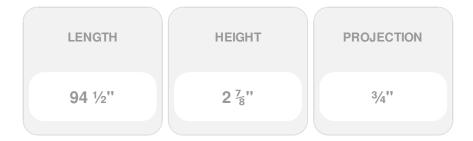

## 2 7/8"H x 3/4"P x 94 1/2"L Monique Window & Door Casing

- Can be cut, drilled, screwed, or nailed
- Similar density to that of pine
- Beautiful details and design
- Factory primed and ready for paint
- Can be painted or faux finished
- Lightweight for easy installation
- This product qualifies for our Lowest Price Guarantee
- Order now and get our 30 day Price Protection