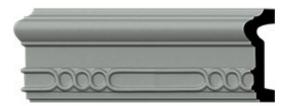

## 3 1/2"H x 1 3/8"P x 94 1/2"L, (5 7/8" Repeat), Dover Window & Door Casing

- Can be cut, drilled, screwed, or nailed
- Similar density to that of pine
- Beautiful details and design
- Factory primed and ready for paint
- Can be painted or faux finished
- Lightweight for easy installation
- This product qualifies for our Lowest Price Guarantee
- Order now and get our 30 day Price Protection

## **DESCRIPTION**

Our beautiful casing adds a decorative, historic, feel to walls, ceilings, and furniture pieces. They are made from a high density urethane which gives each piece the unique details that mimic that of traditional plaster and wood designs, but at a fraction of the weight. This means a simple and easy installation for you. These are also commonly used for an inexpensive wainscot look.