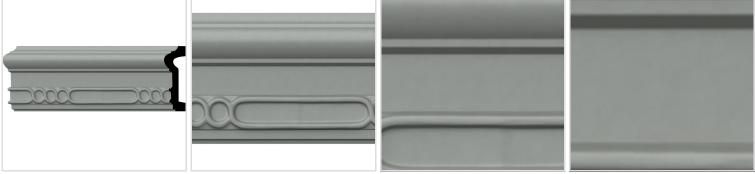

## 3 1/2"H x 1 3/8"P x 94 1/2"L, (5 7/8" Repeat), Dover Window & Door Casing

- Can be cut, drilled, screwed, or nailed
- Similar density to that of pine
- Beautiful details and design
- Factory primed and ready for paint
- Can be painted or faux finished
- Lightweight for easy installation
- This product qualifies for our Lowest Price Guarantee
- Order now and get our 30 day Price Protection

## **DESCRIPTION**

Our beautiful casing adds a decorative, historic, feel to walls, ceilings, and furniture pieces. They are made from a high density urethane which gives each piece the unique details that mimic that of traditional plaster and wood designs, but at a fraction of the weight. This means a simple and easy installation for you. These are also commonly used for an inexpensive wainscot look.