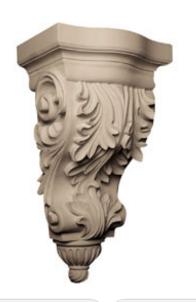

## Approx. 8-1/2" x 15-1/4" x 6" Acanthus with rounded ribbed bottom.

- Hybrid-Resin can be used on the interior or exterior
- Accepts stain or can be painted
- Can be nailed, glued, or screwed
- Beautiful detail unmatched by other materials
- Fraction of the cost of wood
- Perfect for kitchen or bath remodels
- This product qualifies for our Lowest Price Guarantee
- Order now and get our 30 day Price Protection

Item #: CB-110 List Price: \$310.40 \$224.93 (EACH)

Save \$85.47 (27%)

Usually ships in 3-5 business days

HEIGHT

**WIDTH** 

**DEPTH** 

15 1/4"

8 1/2"