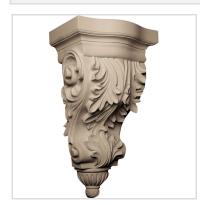

## Approx. 8-1/2" x 15-1/4" x 6" Acanthus with rounded ribbed bottom.

- Hybrid-Resin can be used on the interior or exterior
- Accepts stain or can be painted
- Can be nailed, glued, or screwed
- Beautiful detail unmatched by other materials
- Fraction of the cost of wood
- Perfect for kitchen or bath remodels
- This product qualifies for our Lowest Price Guarantee
- Order now and get our 30 day Price Protection

Item #: CB-110 List Price: \$310.40 \$224.93 (EACH)

Save \$85.47 (27%)

Usually ships in 3-5 business days

HEIGHT

**WIDTH** 

**DEPTH** 

15 1/4"

8 1/2"

6"

## **MORE IMAGES**









## WE ARE HERE FOR YOU...

## **Our Selection**

Having the right tools at the right time is crucial. So is having the right products at the right price. We are not bound by a single warehouse location and limited style or size availabilities. We work directly with over 70 different manufacturers nationwide. This means we have direct control on availability, customizability, and quality.

Order online at: https://www.architecturaldepot.com/CB-110.html

Date Printed: 04/19/2024 - 7:51 pm