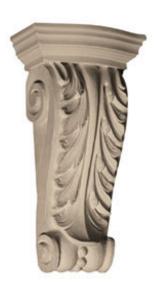

## Approx. 6-1/2" x 14-1/2" x 3-1/4" Acanthus leaf with beads at bottom.

- Hybrid-Resin can be used on the interior or exterior
- Accepts stain or can be painted
- Can be nailed, glued, or screwed
- Beautiful detail unmatched by other materials
- Fraction of the cost of wood
- Perfect for kitchen or bath remodels
- This product qualifies for our Lowest Price Guarantee
- Order now and get our 30 day Price Protection

Item #: CB-218E List Price: \$186.20 **\$134.93** (EACH) Save \$51.27 (27%)

Usually ships in 3-5 business days

**HEIGHT** 

**WIDTH** 

**DEPTH** 

14 1/2"

6 1/2"

3 1/4"