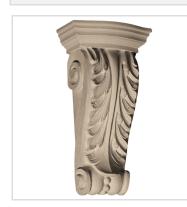

## Approx. 6-1/2" x 14-1/2" x 3-1/4" Acanthus leaf with beads at bottom.

- Hybrid-Resin can be used on the interior or exterior
- Accepts stain or can be painted
- Can be nailed, glued, or screwed
- Beautiful detail unmatched by other materials
- Fraction of the cost of wood
- Perfect for kitchen or bath remodels
- This product qualifies for our Lowest Price Guarantee
- Order now and get our 30 day Price Protection

## **MORE IMAGES**