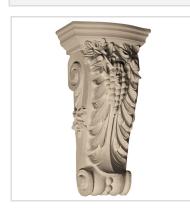

## Approx. 3" x 6" x 1-1/2" Grape cluster with leaves, beads at bottom.

- Hybrid-Resin can be used on the interior or exterior
- Accepts stain or can be painted
- Can be nailed, glued, or screwed
- Beautiful detail unmatched by other materials
- Fraction of the cost of wood
- Perfect for kitchen or bath remodels
- This product qualifies for our Lowest Price Guarantee
- Order now and get our 30 day Price Protection

Item #: CB-219A List Price: \$51.65 **\$37.43** (EACH) Save \$14.22 (27%)

Usually ships in 3-5 business days

HEIGHT

**WIDTH** 

**DEPTH** 

6"

3"

1 1/2"

## **MORE IMAGES**









## WE ARE HERE FOR YOU...

## **Our Selection**

Having the right tools at the right time is crucial. So is having the right products at the right price. We are not bound by a single warehouse location and limited style or size availabilities. We work directly with over 70 different manufacturers nationwide. This means we have direct control on availability, customizability, and quality.

Order online at: https://www.architecturaldepot.com/CB-219A.html

Date Printed: 04/16/2024 - 4:31 pm