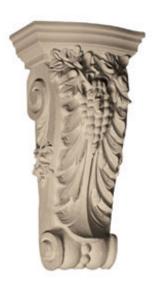

## Approx. 3" x 6" x 1-1/2" Grape cluster with leaves, beads at bottom.

- Hybrid-Resin can be used on the interior or exterior
- Accepts stain or can be painted
- Can be nailed, glued, or screwed
- Beautiful detail unmatched by other materials
- Fraction of the cost of wood
- Perfect for kitchen or bath remodels
- This product qualifies for our Lowest Price Guarantee
- Order now and get our 30 day Price Protection

Item #: CB-219A List Price: \$51.65 **\$37.43** (EACH) Save \$14.22 (27%)

Usually ships in 3-5 business days

HEIGHT

**WIDTH** 

**DEPTH** 

6"

3"

1 1/2"