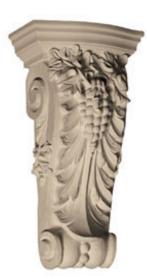

## Approx. 4" x 7" x 2-1/4" Grape cluster with leaves, beads at bottom.

- Hybrid-Resin can be used on the interior or exterior
- Accepts stain or can be painted
- Can be nailed, glued, or screwed
- Beautiful detail unmatched by other materials
- Fraction of the cost of wood
- Perfect for kitchen or bath remodels
- This product qualifies for our Lowest Price Guarantee
- Order now and get our 30 day Price Protection

Item #: CB-219B List Price: \$72.35 **\$52.43** (EACH)

Save \$19.92 (27%)

Usually ships in 3-5 business days

| HEIGHT | WIDTH | DEPTH  |  |
|--------|-------|--------|--|
| 7''    | 4''   | 2 1/4" |  |