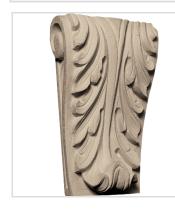

## Approx. 3-1/2" x 4" x 1-1/4" Acanthus leaf, no top.

- Hybrid-Resin can be used on the interior or exterior
- Accepts stain or can be painted
- Can be nailed, glued, or screwed
- Beautiful detail unmatched by other materials
- Fraction of the cost of wood
- Perfect for kitchen or bath remodels
- This product qualifies for our Lowest Price Guarantee
- Order now and get our 30 day Price Protection

Item #: CB-230A List Price: \$51.65 **\$37.43** (EACH) Save \$14.22 (27%)

Usually ships in 3-5 business days

HEIGHT

**WIDTH** 

DEPTH

4"

3 1/2"

1 1/4"

## **MORE IMAGES**









## WE ARE HERE FOR YOU...

## **Our Selection**

Having the right tools at the right time is crucial. So is having the right products at the right price. We are not bound by a single warehouse location and limited style or size availabilities. We work directly with over 70 different manufacturers nationwide. This means we have direct control on availability, customizability, and quality.

Order online at: https://www.architecturaldepot.com/CB-230A.html

Date Printed: 04/17/2024 - 1:21 pm