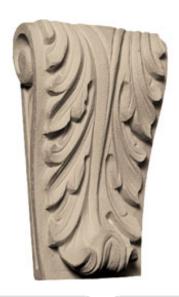

## Approx. 3-1/2" x 4" x 1-1/4" Acanthus leaf, no top.

- Hybrid-Resin can be used on the interior or exterior
- Accepts stain or can be painted
- Can be nailed, glued, or screwed
- Beautiful detail unmatched by other materials
- Fraction of the cost of wood
- Perfect for kitchen or bath remodels
- This product qualifies for our Lowest Price Guarantee
- Order now and get our 30 day Price Protection

Item #: CB-230A List Price: \$51.65 **\$37.43** (EACH) Save \$14.22 (27%)

Usually ships in 3-5 business days

HEIGHT

**WIDTH** 

DEPTH

4"

3 1/2"

1 1/4"