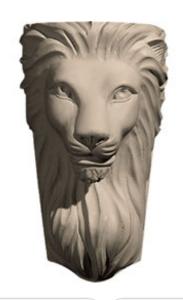

## Approx. 7" x 12" x 4" Lion's head, no top.

- Hybrid-Resin can be used on the interior or exterior
- Accepts stain or can be painted
- Can be nailed, glued, or screwed
- Beautiful detail unmatched by other materials
- Fraction of the cost of wood
- Perfect for kitchen or bath remodels
- This product qualifies for our Lowest Price Guarantee
- Order now and get our 30 day Price Protection

Item #: CB-272C List Price: \$206.90 **\$149.93** (EACH) Save \$56.97 (27%)

Usually ships in 3-5 business days

HEIGHT

**WIDTH** 

**DEPTH** 

12"

7"

4"