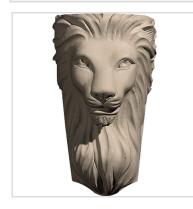

## Approx. 7" x 12" x 4" Lion's head, no top.

- Hybrid-Resin can be used on the interior or exterior
- Accepts stain or can be painted
- Can be nailed, glued, or screwed
- Beautiful detail unmatched by other materials
- Fraction of the cost of wood
- Perfect for kitchen or bath remodels
- This product qualifies for our Lowest Price Guarantee
- Order now and get our 30 day Price Protection

Item #: CB-272C List Price: \$206.90 **\$149.93** (EACH) Save \$56.97 (27%)

Usually ships in 3-5 business days

HEIGHT

**WIDTH** 

**DEPTH** 

12"

7"

4"