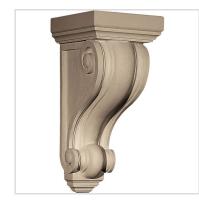

## Approx. 4" x 7-1/2" x 4" (High profile) Concave and convex ridges.

- Hybrid-Resin can be used on the interior or exterior
- Accepts stain or can be painted
- Can be nailed, glued, or screwed
- Beautiful detail unmatched by other materials
- Fraction of the cost of wood
- Perfect for kitchen or bath remodels
- This product qualifies for our Lowest Price Guarantee
- Order now and get our 30 day Price Protection

Item #: CB-307B List Price: \$72.35 **\$52.43** (EACH) Save \$19.92 (27%)

Usually ships in 3-5 business days

HEIGHT

**WIDTH** 

**DEPTH** 

7 1/2"

4"

4"

## **MORE IMAGES**









## WE ARE HERE FOR YOU...

## **Our Selection**

Having the right tools at the right time is crucial. So is having the right products at the right price. We are not bound by a single warehouse location and limited style or size availabilities. We work directly with over 70 different manufacturers nationwide. This means we have direct control on availability, customizability, and quality.

Order online at: https://www.architecturaldepot.com/CB-307B.html

Date Printed: 04/26/2024 - 4:37 pm