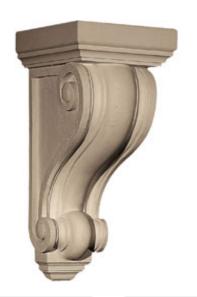

## Approx. 4" x 7-1/2" x 4" (High profile) Concave and convex ridges.

- Hybrid-Resin can be used on the interior or exterior
- Accepts stain or can be painted
- Can be nailed, glued, or screwed
- Beautiful detail unmatched by other materials
- Fraction of the cost of wood
- Perfect for kitchen or bath remodels
- This product qualifies for our Lowest Price Guarantee
- Order now and get our 30 day Price Protection

Item #: CB-307B List Price: \$72.35 **\$52.43** (EACH) Save \$19.92 (27%)

Usually ships in 3-5 business days

HEIGHT

**WIDTH** 

**DEPTH** 

7 1/2"

4"

4"