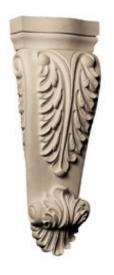

## Approx. 5-1/2" x 14-1/2" x 2" (Low profile) Acanthus leaf.

- Hybrid-Resin can be used on the interior or exterior
- Accepts stain or can be painted
- Can be nailed, glued, or screwed
- Beautiful detail unmatched by other materials
- Fraction of the cost of wood
- Perfect for kitchen or bath remodels
- This product qualifies for our Lowest Price Guarantee
- Order now and get our 30 day Price Protection

Item #: CB-312 List Price: \$144.80 **\$104.93** (EACH) Save \$39.87 (27%)

Usually ships in 3-5 business days

HEIGHT

**WIDTH** 

**DEPTH** 

14 1/2"

5 1/2"

2"