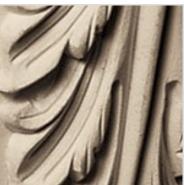

## Approx. 5-1/2" x 14-1/2" x 2" (Low profile) Acanthus leaf.

- Hybrid-Resin can be used on the interior or exterior
- Accepts stain or can be painted
- Can be nailed, glued, or screwed
- Beautiful detail unmatched by other materials
- Fraction of the cost of wood
- Perfect for kitchen or bath remodels
- This product qualifies for our Lowest Price Guarantee
- Order now and get our 30 day Price Protection

Item #: CB-312 List Price: \$144.80 **\$104.93** (EACH) Save \$39.87 (27%)

Usually ships in 3-5 business days

HEIGHT

**WIDTH** 

**DEPTH** 

14 1/2"

5 1/2"

2"