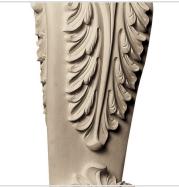

## Approx. 5-1/2" x 14-1/2" x 2" (Low profile) Acanthus leaf.

- Hybrid-Resin can be used on the interior or exterior
- Accepts stain or can be painted
- Can be nailed, glued, or screwed
- Beautiful detail unmatched by other materials
- Fraction of the cost of wood
- Perfect for kitchen or bath remodels
- This product qualifies for our Lowest Price Guarantee
- Order now and get our 30 day Price Protection