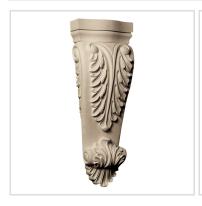

## Approx. 5-1/2" x 14-1/2" x 2" (Low profile) Acanthus leaf.

- Hybrid-Resin can be used on the interior or exterior
- Accepts stain or can be painted
- Can be nailed, glued, or screwed
- Beautiful detail unmatched by other materials
- Fraction of the cost of wood
- Perfect for kitchen or bath remodels
- This product qualifies for our Lowest Price Guarantee
- Order now and get our 30 day Price Protection

Item #: CB-312 List Price: \$144.80 **\$104.93** (EACH) Save \$39.87 (27%)

Usually ships in 3-5 business days

HEIGHT

**WIDTH** 

**DEPTH** 

14 1/2"

5 1/2"

2"