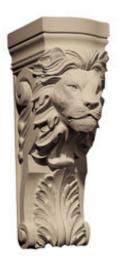

## Approx. 4-3/4" x 14" x 5-1/2" Lion's face with acanthus.

- Hybrid-Resin can be used on the interior or exterior
- Accepts stain or can be painted
- Can be nailed, glued, or screwed
- Beautiful detail unmatched by other materials
- Fraction of the cost of wood
- Perfect for kitchen or bath remodels
- This product qualifies for our Lowest Price Guarantee
- Order now and get our 30 day Price Protection

Item #: CB-314 List Price: \$206.90 **\$149.93** (EACH) Save \$56.97 (27%)

Usually ships in 3-5 business days

HEIGHT

**DEPTH** 

**WIDTH** 

14"

5 1/2"

4 3/4"