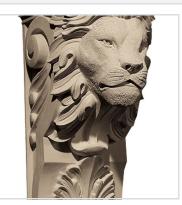

## Approx. 4-3/4" x 14" x 5-1/2" Lion's face with acanthus.

- Hybrid-Resin can be used on the interior or exterior
- Accepts stain or can be painted
- Can be nailed, glued, or screwed
- Beautiful detail unmatched by other materials
- Fraction of the cost of wood
- Perfect for kitchen or bath remodels
- This product qualifies for our Lowest Price Guarantee
- Order now and get our 30 day Price Protection

Item #: CB-314 List Price: \$206.90 **\$149.93** (EACH) Save \$56.97 (27%)

Usually ships in 3-5 business days

HEIGHT

**DEPTH** 

**WIDTH** 

14"

5 1/2"

4 3/4"

## **MORE IMAGES**









## WE ARE HERE FOR YOU...

## **Our Selection**

Having the right tools at the right time is crucial. So is having the right products at the right price. We are not bound by a single warehouse location and limited style or size availabilities. We work directly with over 70 different manufacturers nationwide. This means we have direct control on availability, customizability, and quality.

Order online at: https://www.architecturaldepot.com/CB-314.html

Date Printed: 04/19/2024 - 7:50 pm