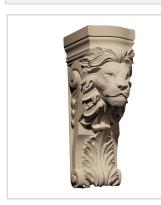

## Approx. 4-3/4" x 14" x 5-1/2" Lion's face with acanthus.

- Hybrid-Resin can be used on the interior or exterior
- Accepts stain or can be painted
- Can be nailed, glued, or screwed
- Beautiful detail unmatched by other materials
- Fraction of the cost of wood
- Perfect for kitchen or bath remodels
- This product qualifies for our Lowest Price Guarantee
- Order now and get our 30 day Price Protection

Item #: CB-314 List Price: \$206.90 **\$149.93** (EACH) Save \$56.97 (27%)

Usually ships in 3-5 business days

HEIGHT

**DEPTH** 

**WIDTH** 

14"

5 1/2"

4 3/4"

## **MORE IMAGES**









## WE ARE HERE FOR YOU...

## **Our Selection**

Having the right tools at the right time is crucial. So is having the right products at the right price. We are not bound by a single warehouse location and limited style or size availabilities. We work directly with over 70 different manufacturers nationwide. This means we have direct control on availability, customizability, and quality.

Order online at: https://www.architecturaldepot.com/CB-314.html

Date Printed: 04/19/2024 - 7:50 pm