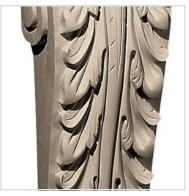

## Approx. 6-1/4" x 27" x 3" Woman's face.

- Hybrid-Resin can be used on the interior or exterior
- Accepts stain or can be painted
- Can be nailed, glued, or screwed
- Beautiful detail unmatched by other materials
- Fraction of the cost of wood
- Perfect for kitchen or bath remodels
- This product qualifies for our Lowest Price Guarantee
- Order now and get our 30 day Price Protection

Item #: CB-316 List Price: \$413.90 **\$299.93** (EACH) Save \$113.97 (27%)

Usually ships in 3-5 business days

HEIGHT WIDTH DEPTH

27" 3"

## **MORE IMAGES**









## WE ARE HERE FOR YOU...

## **Our Selection**

Having the right tools at the right time is crucial. So is having the right products at the right price. We are not bound by a single warehouse location and limited style or size availabilities. We work directly with over 70 different manufacturers nationwide. This means we have direct control on availability, customizability, and quality.

Order online at: <a href="https://www.architecturaldepot.com/CB-316.html">https://www.architecturaldepot.com/CB-316.html</a>

Date Printed: 04/19/2024 - 12:46 am