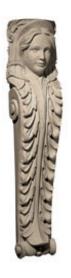

## Approx. 6-1/4" x 27" x 3" Woman's face.

- Hybrid-Resin can be used on the interior or exterior
- Accepts stain or can be painted
- Can be nailed, glued, or screwed
- Beautiful detail unmatched by other materials
- Fraction of the cost of wood
- Perfect for kitchen or bath remodels
- This product qualifies for our Lowest Price Guarantee
- Order now and get our 30 day Price Protection

Item #: CB-316 List Price: \$413.90 **\$299.93** (EACH) Save \$113.97 (27%)

Usually ships in 3-5 business days

HEIGHT WIDTH DEPTH

27" 3"