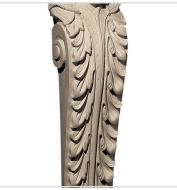

## Approx. 6-1/4" x 27" x 3" Woman's face.

- Hybrid-Resin can be used on the interior or exterior
- Accepts stain or can be painted
- Can be nailed, glued, or screwed
- Beautiful detail unmatched by other materials
- Fraction of the cost of wood
- Perfect for kitchen or bath remodels
- This product qualifies for our Lowest Price Guarantee
- Order now and get our 30 day Price Protection

Item #: CB-316 List Price: \$413.90 **\$299.93** (EACH) Save \$113.97 (27%)

Usually ships in 3-5 business days

HEIGHT WIDTH DEPTH

27" 3"

## **MORE IMAGES**









## WE ARE HERE FOR YOU...

## **Our Selection**

Having the right tools at the right time is crucial. So is having the right products at the right price. We are not bound by a single warehouse location and limited style or size availabilities. We work directly with over 70 different manufacturers nationwide. This means we have direct control on availability, customizability, and quality.

Order online at: <a href="https://www.architecturaldepot.com/CB-316.html">https://www.architecturaldepot.com/CB-316.html</a>

Date Printed: 04/19/2024 - 12:46 am