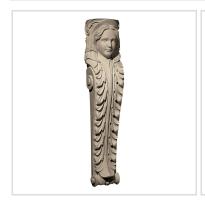

## Approx. 6-1/4" x 27" x 3" Woman's face.

- Hybrid-Resin can be used on the interior or exterior
- Accepts stain or can be painted
- Can be nailed, glued, or screwed
- Beautiful detail unmatched by other materials
- Fraction of the cost of wood
- Perfect for kitchen or bath remodels
- This product qualifies for our Lowest Price Guarantee
- Order now and get our 30 day Price Protection

Item #: CB-316 List Price: \$413.90 **\$299.93** (EACH) Save \$113.97 (27%)

Usually ships in 3-5 business days

HEIGHT WIDTH DEPTH

27" 3"

## **MORE IMAGES**









## WE ARE HERE FOR YOU...

## **Our Selection**

Having the right tools at the right time is crucial. So is having the right products at the right price. We are not bound by a single warehouse location and limited style or size availabilities. We work directly with over 70 different manufacturers nationwide. This means we have direct control on availability, customizability, and quality.

Order online at: <a href="https://www.architecturaldepot.com/CB-316.html">https://www.architecturaldepot.com/CB-316.html</a>

Date Printed: 04/19/2024 - 12:46 am