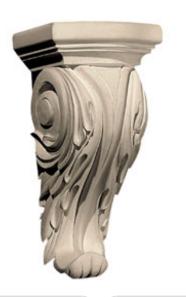

## Approx. 5-1/4" x 12-1/2" x 4-1/2" Acanthus leaf.

- Hybrid-Resin can be used on the interior or exterior
- Accepts stain or can be painted
- Can be nailed, glued, or screwed
- Beautiful detail unmatched by other materials
- Fraction of the cost of wood
- Perfect for kitchen or bath remodels
- This product qualifies for our Lowest Price Guarantee
- Order now and get our 30 day Price Protection

Item #: CB-317D List Price: \$227.60 **\$164.93** (EACH) Save \$62.67 (27%)

Usually ships in 3-5 business days

HEIGHT

**WIDTH** 

DEPTH

12 1/2"

5 1/4"

4 1/2"