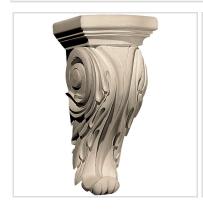

## Approx. 5-1/4" x 12-1/2" x 4-1/2" Acanthus leaf.

- Hybrid-Resin can be used on the interior or exterior
- Accepts stain or can be painted
- Can be nailed, glued, or screwed
- Beautiful detail unmatched by other materials
- Fraction of the cost of wood
- Perfect for kitchen or bath remodels
- This product qualifies for our Lowest Price Guarantee
- Order now and get our 30 day Price Protection

Item #: CB-317D List Price: \$227.60 **\$164.93** (EACH) Save \$62.67 (27%)

Usually ships in 3-5 business days

HEIGHT

**WIDTH** 

DEPTH

12 1/2"

5 1/4"

4 1/2"