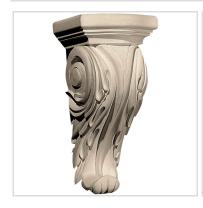

## Approx. 5-3/4" x 24-1/2" x 5-1/2" Acanthus leaf.

- Hybrid-Resin can be used on the interior or exterior
- Accepts stain or can be painted
- Can be nailed, glued, or screwed
- Beautiful detail unmatched by other materials
- Fraction of the cost of wood
- Perfect for kitchen or bath remodels
- This product qualifies for our Lowest Price Guarantee
- Order now and get our 30 day Price Protection

Item #: CB-317F List Price: \$393.20 **\$284.93** (EACH) Save \$108.27 (27%)

Usually ships in 3-5 business days

HEIGHT

**WIDTH** 

**DEPTH** 

24 1/2"

5 3/4"

5 1/2"