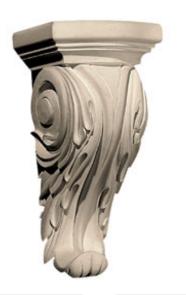

## Approx. 5-3/4" x 24-1/2" x 5-1/2" Acanthus leaf.

- Hybrid-Resin can be used on the interior or exterior
- Accepts stain or can be painted
- Can be nailed, glued, or screwed
- Beautiful detail unmatched by other materials
- Fraction of the cost of wood
- Perfect for kitchen or bath remodels
- This product qualifies for our Lowest Price Guarantee
- Order now and get our 30 day Price Protection

Item #: CB-317F List Price: \$393.20 **\$284.93** (EACH) Save \$108.27 (27%)

Usually ships in 3-5 business days

HEIGHT

**WIDTH** 

**DEPTH** 

24 1/2"

5 3/4"

5 1/2"