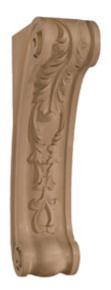

## 7"W x 12 1/4"D x 26 1/2"H Concave Hearst Chatham Corbel

- Authentic, US made, Premier Enkeboll carving
- Original designs add elegant beauty for kitchens, baths, and more
- The "Gold Standard" in architectural wood carving
- Made from sustainable resources
- Crafted using the finest North American hard woods
- Carefully selected for the clearest color and grain match
- This product qualifies for our Lowest Price Guarantee
- Order now and get our 30 day Price Protection

Item #: CBL-CO-CHT-6 List Price: \$872.16 **\$632.00** (EACH) Save \$240.16 (27%)

Usually ships in 3-4 weeks

HEIGHT DEPTH WIDTH

26 ½"

12 ½"

7"