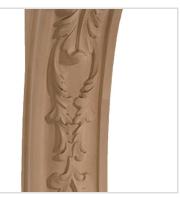

## 7"W x 12 1/4"D x 26 1/2"H Concave Hearst Chatham Corbel

- Authentic, US made, Premier Enkeboll carving
- Original designs add elegant beauty for kitchens, baths, and more
- The "Gold Standard" in architectural wood carving
- Made from sustainable resources
- Crafted using the finest North American hard woods
- Carefully selected for the clearest color and grain match
- This product qualifies for our Lowest Price Guarantee
- Order now and get our 30 day Price Protection