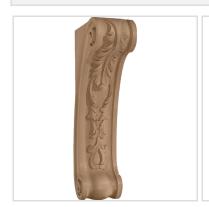

## 7"W x 12 1/4"D x 26 1/2"H Concave Hearst Chatham Corbel

- Authentic, US made, Premier Enkeboll carving
- Original designs add elegant beauty for kitchens, baths, and more
- The "Gold Standard" in architectural wood carving
- Made from sustainable resources
- Crafted using the finest North American hard woods
- Carefully selected for the clearest color and grain match
- This product qualifies for our Lowest Price Guarantee
- Order now and get our 30 day Price Protection

Item #: CBL-CO-CHT-6 List Price: \$872.16 **\$632.00** (EACH) Save \$240.16 (27%)

Usually ships in 3-4 weeks

HEIGHT DEPTH WIDTH

26 ½"

12 ½"

7"