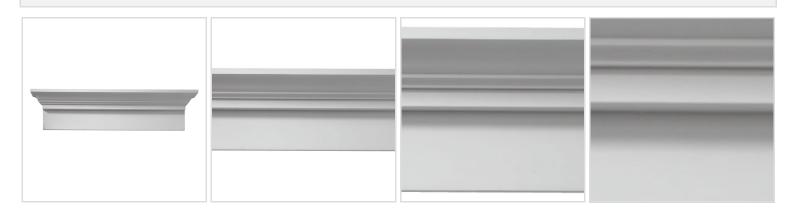

## 100"W x 105 1/4"OW x 9 3/4"H x 4 1/2"P Crosshead

- Eye-catching style for your door or windows
- Lightweight and easy to install
- Low maintenance product
- An answer for both indoor and outdoor applications
- Optional trim to add further depth and personality
- Add pilasters and pediments for an extraordinary look
- This product gualifies for our Lowest **Price Guarantee**
- Order now and get our 30 day Price Protection

## DESCRIPTION

When making plans for design improvements to the home or office, adding crossheads to your doorways and windows is one of the easiest and cost effective ways to increase visual appeal and value. Use in tandem with pilasters and pediments for a truly extraordinary look. Installation is easy due to it's lightweight nature, and being made out of urethane means it is protected from moisture, warping, cracks, rot and natural elements, making it perfect for interior and exterior applications.