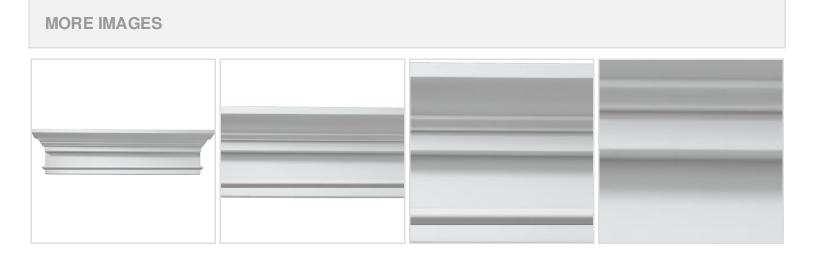

## 34"W x 39 1/4"OW x 9 3/4"H x 4 1/2"P Crosshead w/ Trim Strip

- Lightweight and easy to install
- Low maintenance product
- An answer for both indoor and outdoor applications
- Optional trim to add further depth and personality
- Add pilasters and pediments for an extraordinary look
- This product qualifies for our Lowest Price Guarantee
- Order now and get our 30 day Price Protection

Item #: CCA34X10T List Price: \$103.02 **\$74.65** (EACH) Save \$28.37 (27%)

Usually ships in 4-5 weeks

| OVERALL WIDTH | WIDTH | HEIGHT | TOP PROJECTION | PROJECTION |
|---------------|-------|--------|----------------|------------|
| 39 1/4"       | 34"   | 9 3/4" | 4 1/2"         | 7,11       |

## **DESCRIPTION**

When making plans for design improvements to the home or office, adding crossheads to your doorways and windows is one of the easiest and cost effective ways to increase visual appeal and value. Use in tandem with pilasters and pediments for a truly extraordinary look. Installation is easy due to it's lightweight nature, and being made out of urethane means it is protected from moisture, warping, cracks, rot and natural elements, making it perfect for interior and exterior applications.