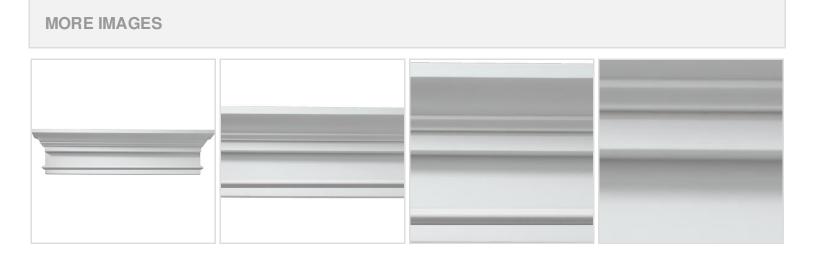

## 40"W x 45 1/4"OW x 9 3/4"H x 4 1/2"P Crosshead w/ Trim Strip

- Lightweight and easy to install
- Low maintenance product
- An answer for both indoor and outdoor applications
- Optional trim to add further depth and personality
- Add pilasters and pediments for an extraordinary look
- This product qualifies for our Lowest Price Guarantee
- Order now and get our 30 day Price Protection

## **DESCRIPTION**

When making plans for design improvements to the home or office, adding crossheads to your doorways and windows is one of the easiest and cost effective ways to increase visual appeal and value. Use in tandem with pilasters and pediments for a truly extraordinary look. Installation is easy due to it's lightweight nature, and being made out of urethane means it is protected from moisture, warping, cracks, rot and natural elements, making it perfect for interior and exterior applications.