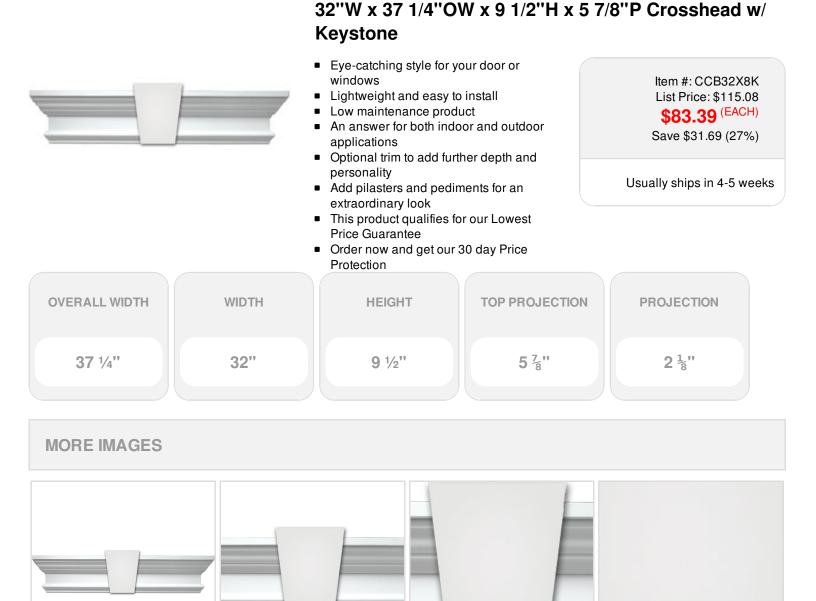

## DESCRIPTION

When making plans for design improvements to the home or office, adding crossheads to your doorways and windows is one of the easiest and cost effective ways to increase visual appeal and value. Use in tandem with pilasters and pediments for a truly extraordinary look. Installation is easy due to it's lightweight nature, and being made out of urethane means it is protected from moisture, warping, cracks, rot and natural elements, making it perfect for interior and exterior applications.